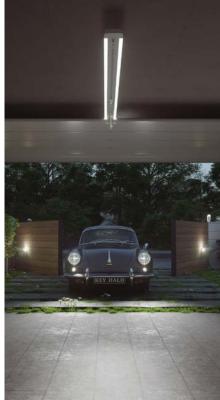

## **NIGHT LIGHT SYSTEM**

Concept that combines the comfort of an automatic gate with the use of LED lighting to illuminate your entrance over night

- + **SAFETY** Ease the night vision
- + **COMFORT** Defines the driveway passage during the night
- + **SAVING** Allows lower power consumption