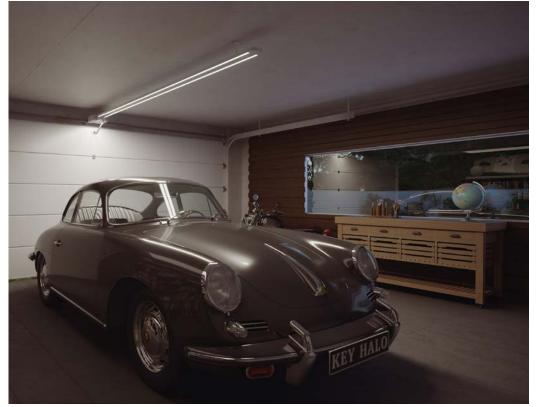

## **NIGHT LIGHT SYSTEM**

Concept that combines the comfort of an automatic gate with the use of LED lighting to illuminate your entrance over night

- + **SAFETY** Ease the night vision
- + **COMFORT** Defines the driveway passage during the night
- + **SAVING** Allows lower power consumption