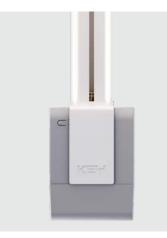

## HEAD UNIT

Compact head unit (total height 8 cm)

Compact Key 24 Vdc motor

Motor sizes: 800 Nm and 1200 Nm

## CARRIAGE

Completely integrated into the rail

Permanent release using rope with manual reset

Prefitted for release from outside with metal cable

For more information or personal advice, please feel free to contact us.